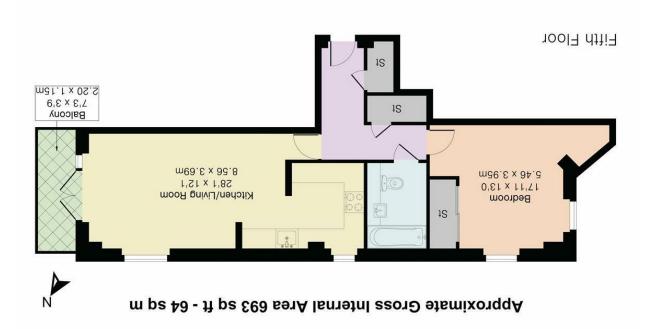

Medsurements, areas and distances are approximate. Floor plans and photographs are for guidance purposes only and must not be relied upon for any purpose. These details are offered on the understanding that all negotiations are made through this company. Meither these particulars, nor verbal representations, form part of any offer or contract, and their accuracy cannot be guaranteed. All appliances listed in these details are only 'as seen' and have not been tested by Cibson Lane, nor have we sought certification of warranty or service, unless otherwise stated. Important Information

## **Description:**

Gibson Lane are delighted to present to the market this modern courtyard facing one double bedroom luxury apartment located in the prestigious Royal Quarter development. The property provides a lovely open-plan kitchen & reception room, large double bedroom with fitted wardrobes and tiled bathroom with bath & shower. Additional benefits include concierge service, secure underground unallocated parking, residents gymnasium, lift access and its own secluded terraced area.